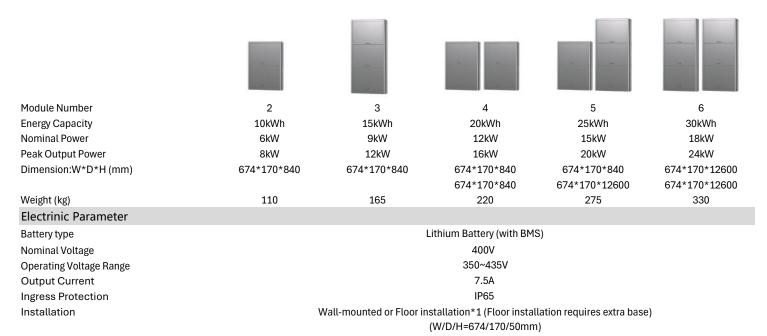

# **PrimePower Battery**

MID-HV10/15/25/30

75kWh

Maximum System Expandability

0.6C

Rapid Charging/Discharging

6000

Cycles Long-life cycle -20°C~55°C

#### **Contact us today**

| Model       | MID-HV10 | MID-HV15 | MID-HV20 | MID-HV25 | MID-HV30 |
|-------------|----------|----------|----------|----------|----------|
| System Demo |          |          |          |          |          |